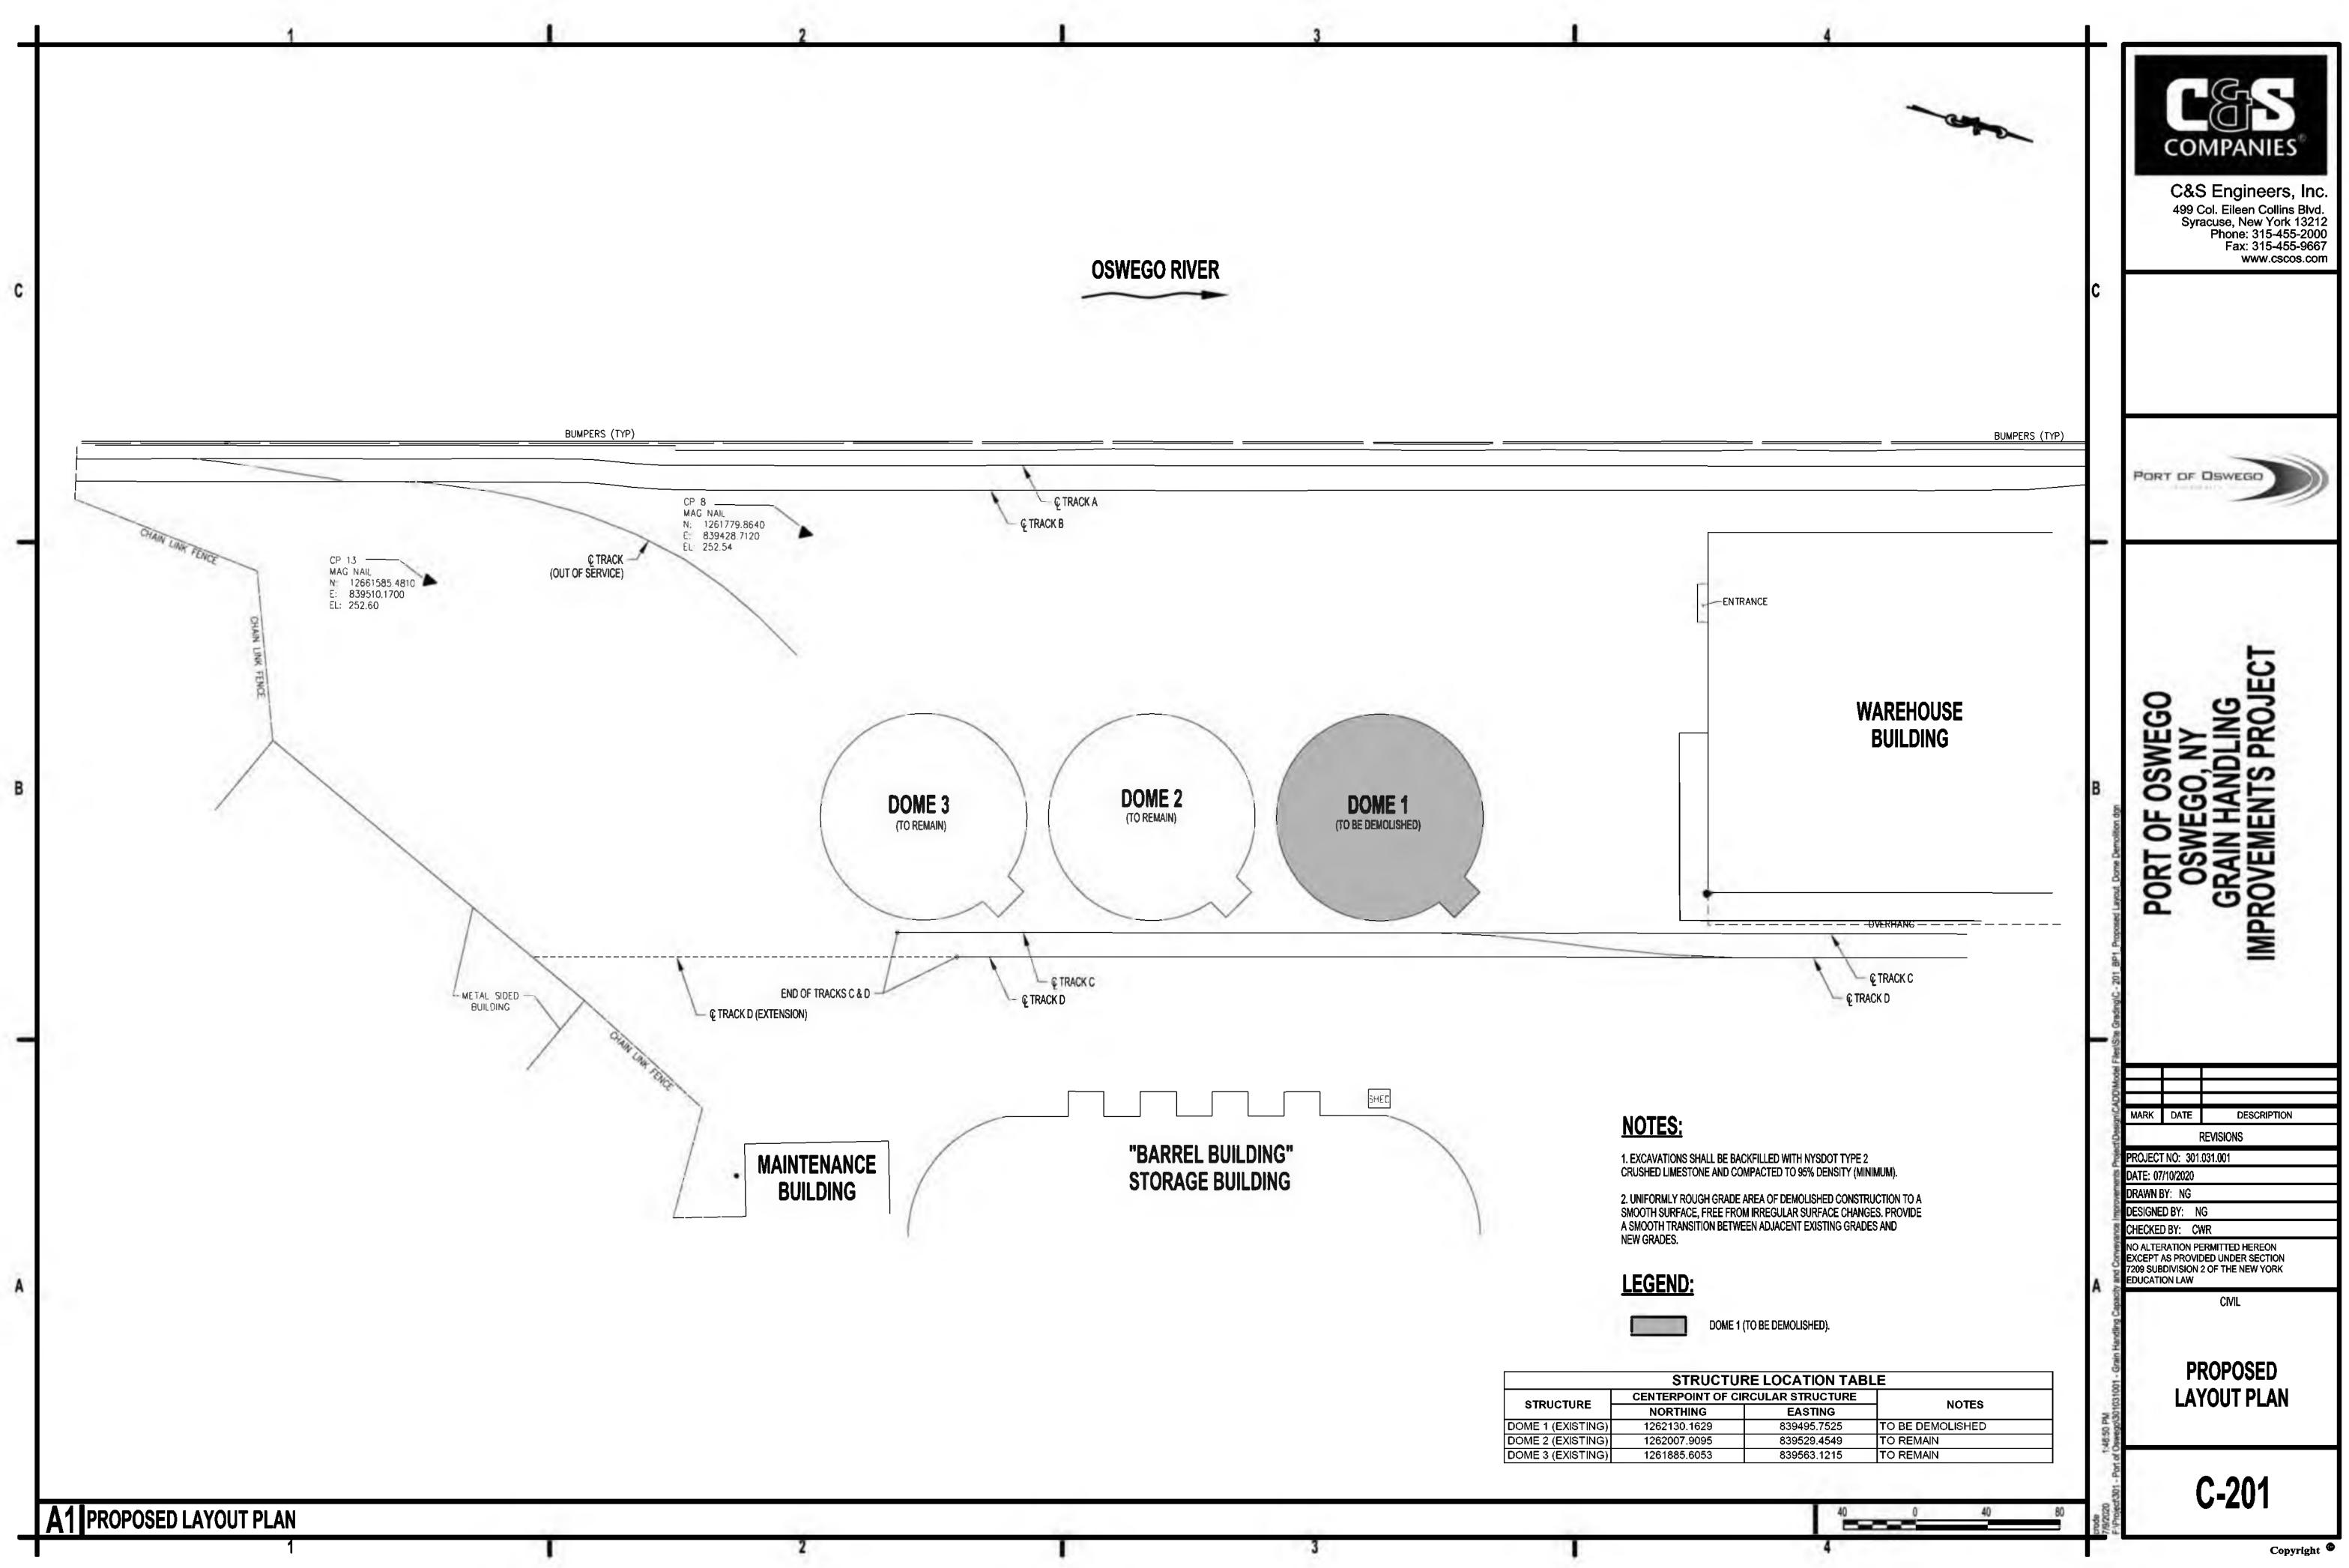

### **GRAIN HANDLING SYSTEMS IMPROVEMENT PROJECT**

| DRAWING LIST |                                                                  |  |  |  |  |
|--------------|------------------------------------------------------------------|--|--|--|--|
| C-001        | SURVEY CONTROL                                                   |  |  |  |  |
| C-101        | EXISTING CONDITIONS                                              |  |  |  |  |
| C-201        | PROPOSED LAYOUT PLAN                                             |  |  |  |  |
| C-301        | EROSION AND SEDIMENT CONTROL NOTES & DETAILS                     |  |  |  |  |
| AD-101       | EXISTING DOME FLOOR PLAN-FOR REFERENCE                           |  |  |  |  |
| AD-102       | EXISTING DOME FOUNDATION PLAN, DETAILS & NOTES-FOR REFERENCE     |  |  |  |  |
| AD-103       | EXISTING DOME ROOF PLAN-FOR REFERENCE                            |  |  |  |  |
| AD-104       | EXISTING DOME FRAMING PLAN, DETAILS & NOTES-FOR REFERENCE        |  |  |  |  |
| AD-201       | EXISTING DOME ELEVATIONS-FOR REFERENCE                           |  |  |  |  |
| AD-501       | <b>EXISTING ENTRANCEWAY SECTIONS &amp; DETAILS-FOR REFERENCE</b> |  |  |  |  |
| AD-502       | EXISTING ENTRANCEWAY SECTIONS & DETAIL-FOR REFERENCE             |  |  |  |  |
| AD-503       | EXISTING ROOF HATCH FRAME DETAILS-FOR REFERENCE                  |  |  |  |  |
| AD-504       | EXISTING ROOF HATCH DOOR DETAILS-FOR REFERENCE                   |  |  |  |  |
| AD-505       | EXISTING BULKHEAD DETAILS-FOR REFERENCE                          |  |  |  |  |
| ED-100       | ELECTRICAL SITE DEMOLITION PLAN                                  |  |  |  |  |
| ED-101       | DOME 1 DEMOLITION PLAN                                           |  |  |  |  |
| ED-601       | EXISTING ONE-LINE DEMOLITION PLAN                                |  |  |  |  |