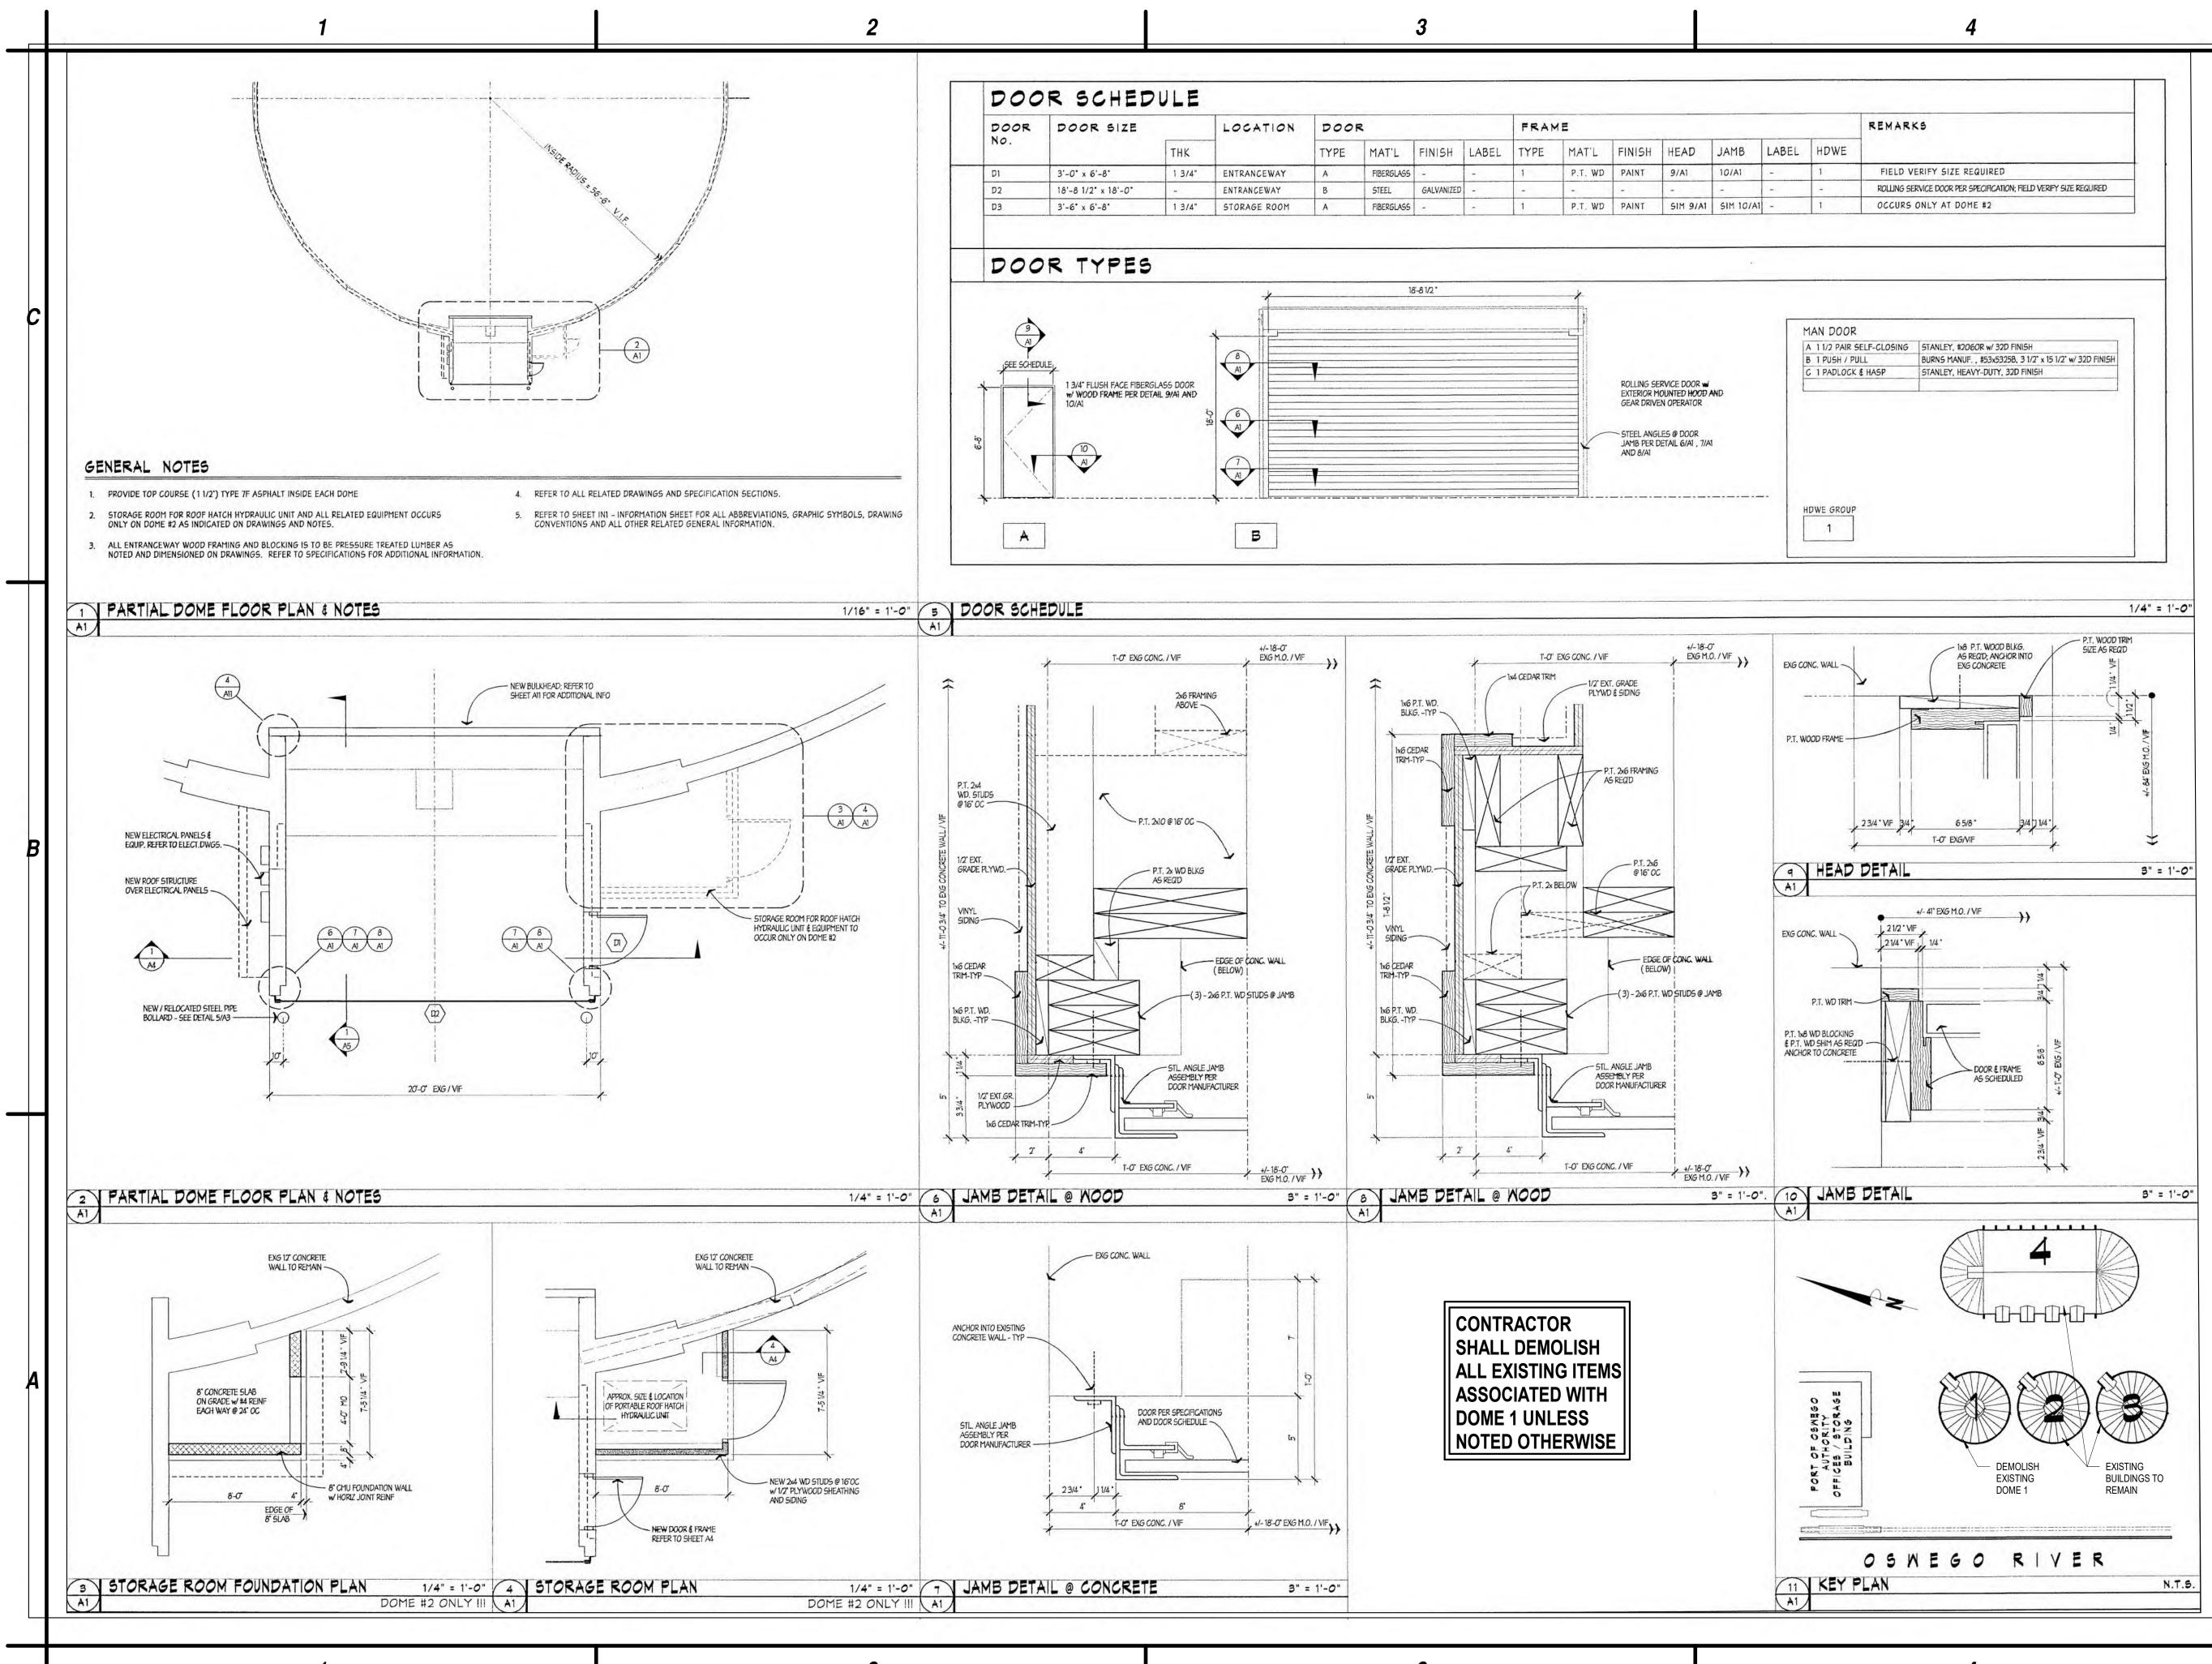

### **GRAIN HANDLING SYSTEMS IMPROVEMENT PROJECT**

| DRAWING LIST |                                                                  |  |  |  |  |
|--------------|------------------------------------------------------------------|--|--|--|--|
| C-001        | SURVEY CONTROL                                                   |  |  |  |  |
| C-101        | EXISTING CONDITIONS                                              |  |  |  |  |
| C-201        | PROPOSED LAYOUT PLAN                                             |  |  |  |  |
| C-301        | EROSION AND SEDIMENT CONTROL NOTES & DETAILS                     |  |  |  |  |
| AD-101       | EXISTING DOME FLOOR PLAN-FOR REFERENCE                           |  |  |  |  |
| AD-102       | EXISTING DOME FOUNDATION PLAN, DETAILS & NOTES-FOR REFERENCE     |  |  |  |  |
| AD-103       | EXISTING DOME ROOF PLAN-FOR REFERENCE                            |  |  |  |  |
| AD-104       | EXISTING DOME FRAMING PLAN, DETAILS & NOTES-FOR REFERENCE        |  |  |  |  |
| AD-201       | EXISTING DOME ELEVATIONS-FOR REFERENCE                           |  |  |  |  |
| AD-501       | <b>EXISTING ENTRANCEWAY SECTIONS &amp; DETAILS-FOR REFERENCE</b> |  |  |  |  |
| AD-502       | EXISTING ENTRANCEWAY SECTIONS & DETAIL-FOR REFERENCE             |  |  |  |  |
| AD-503       | EXISTING ROOF HATCH FRAME DETAILS-FOR REFERENCE                  |  |  |  |  |
| AD-504       | EXISTING ROOF HATCH DOOR DETAILS-FOR REFERENCE                   |  |  |  |  |
| AD-505       | EXISTING BULKHEAD DETAILS-FOR REFERENCE                          |  |  |  |  |
| ED-100       | ELECTRICAL SITE DEMOLITION PLAN                                  |  |  |  |  |
| ED-101       | DOME 1 DEMOLITION PLAN                                           |  |  |  |  |
| ED-601       | EXISTING ONE-LINE DEMOLITION PLAN                                |  |  |  |  |