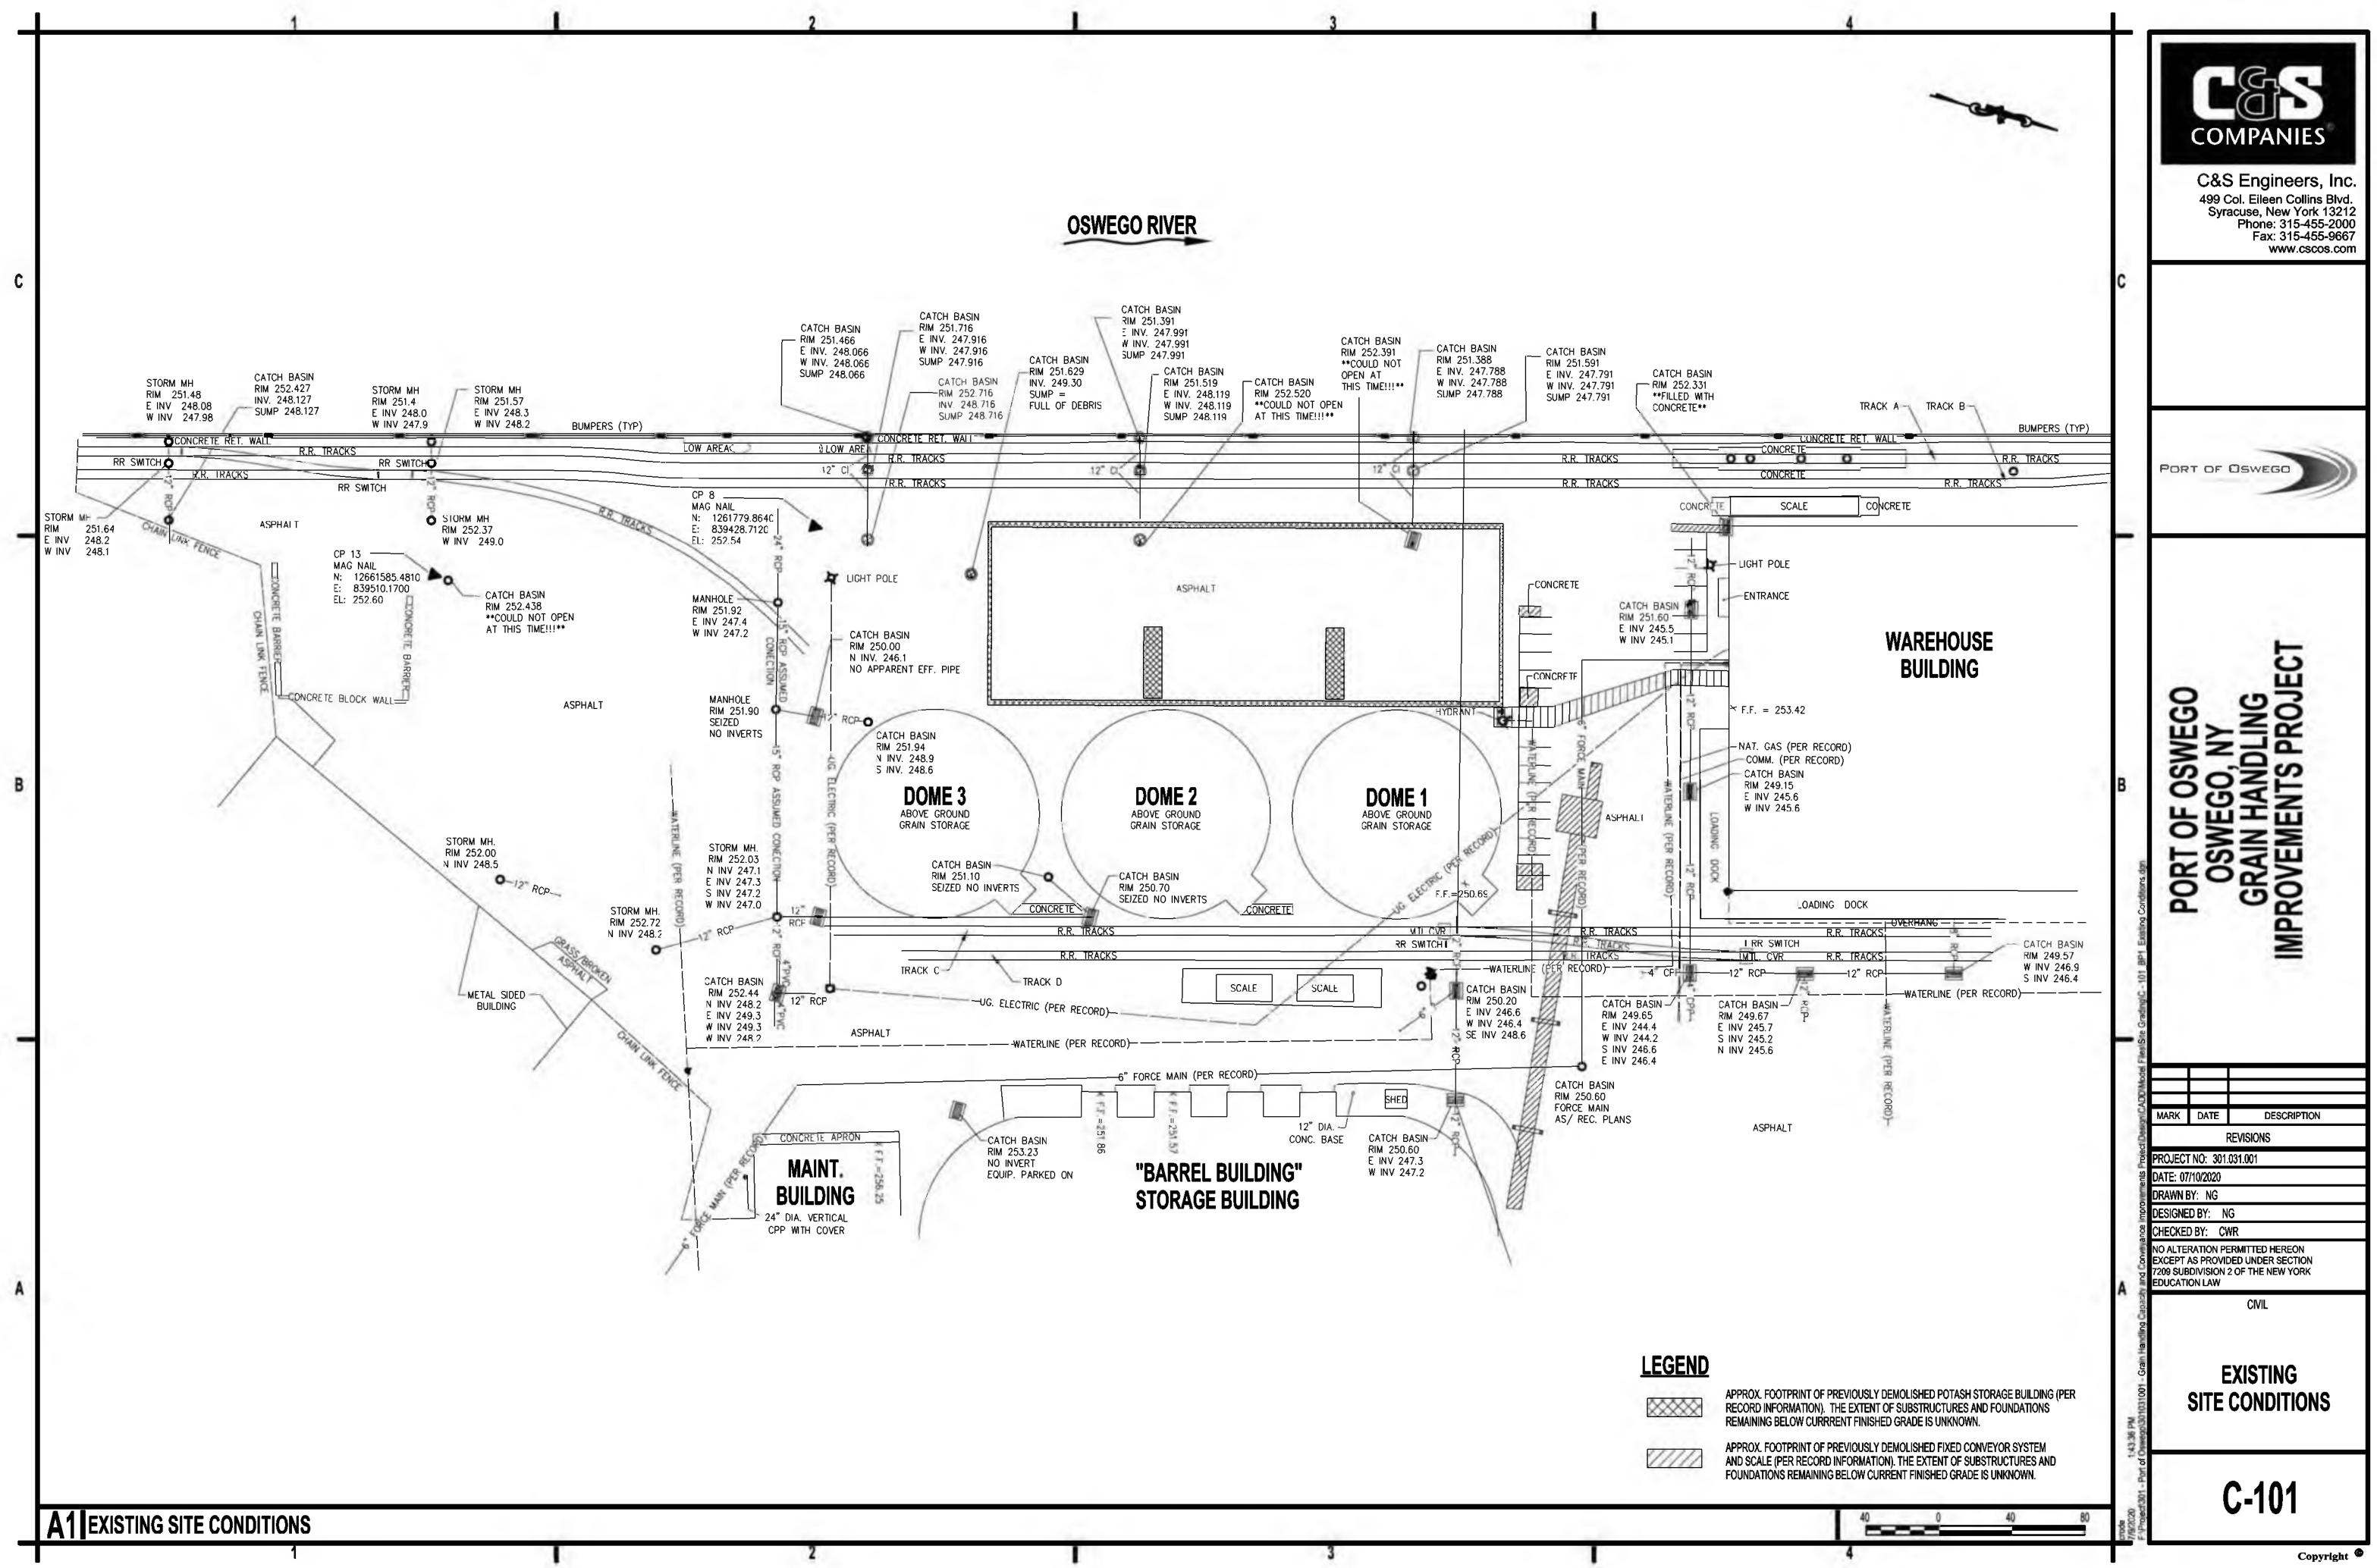

### **GRAIN HANDLING SYSTEMS IMPROVEMENT PROJECT**

| DRAWING LIST |                                                                  |  |  |  |  |
|--------------|------------------------------------------------------------------|--|--|--|--|
| C-001        | SURVEY CONTROL                                                   |  |  |  |  |
| C-101        | EXISTING CONDITIONS                                              |  |  |  |  |
| C-201        | PROPOSED LAYOUT PLAN                                             |  |  |  |  |
| C-301        | EROSION AND SEDIMENT CONTROL NOTES & DETAILS                     |  |  |  |  |
| AD-101       | EXISTING DOME FLOOR PLAN-FOR REFERENCE                           |  |  |  |  |
| AD-102       | EXISTING DOME FOUNDATION PLAN, DETAILS & NOTES-FOR REFERENCE     |  |  |  |  |
| AD-103       | EXISTING DOME ROOF PLAN-FOR REFERENCE                            |  |  |  |  |
| AD-104       | EXISTING DOME FRAMING PLAN, DETAILS & NOTES-FOR REFERENCE        |  |  |  |  |
| AD-201       | EXISTING DOME ELEVATIONS-FOR REFERENCE                           |  |  |  |  |
| AD-501       | <b>EXISTING ENTRANCEWAY SECTIONS &amp; DETAILS-FOR REFERENCE</b> |  |  |  |  |
| AD-502       | EXISTING ENTRANCEWAY SECTIONS & DETAIL-FOR REFERENCE             |  |  |  |  |
| AD-503       | EXISTING ROOF HATCH FRAME DETAILS-FOR REFERENCE                  |  |  |  |  |
| AD-504       | EXISTING ROOF HATCH DOOR DETAILS-FOR REFERENCE                   |  |  |  |  |
| AD-505       | EXISTING BULKHEAD DETAILS-FOR REFERENCE                          |  |  |  |  |
| ED-100       | ELECTRICAL SITE DEMOLITION PLAN                                  |  |  |  |  |
| ED-101       | DOME 1 DEMOLITION PLAN                                           |  |  |  |  |
| ED-601       | EXISTING ONE-LINE DEMOLITION PLAN                                |  |  |  |  |