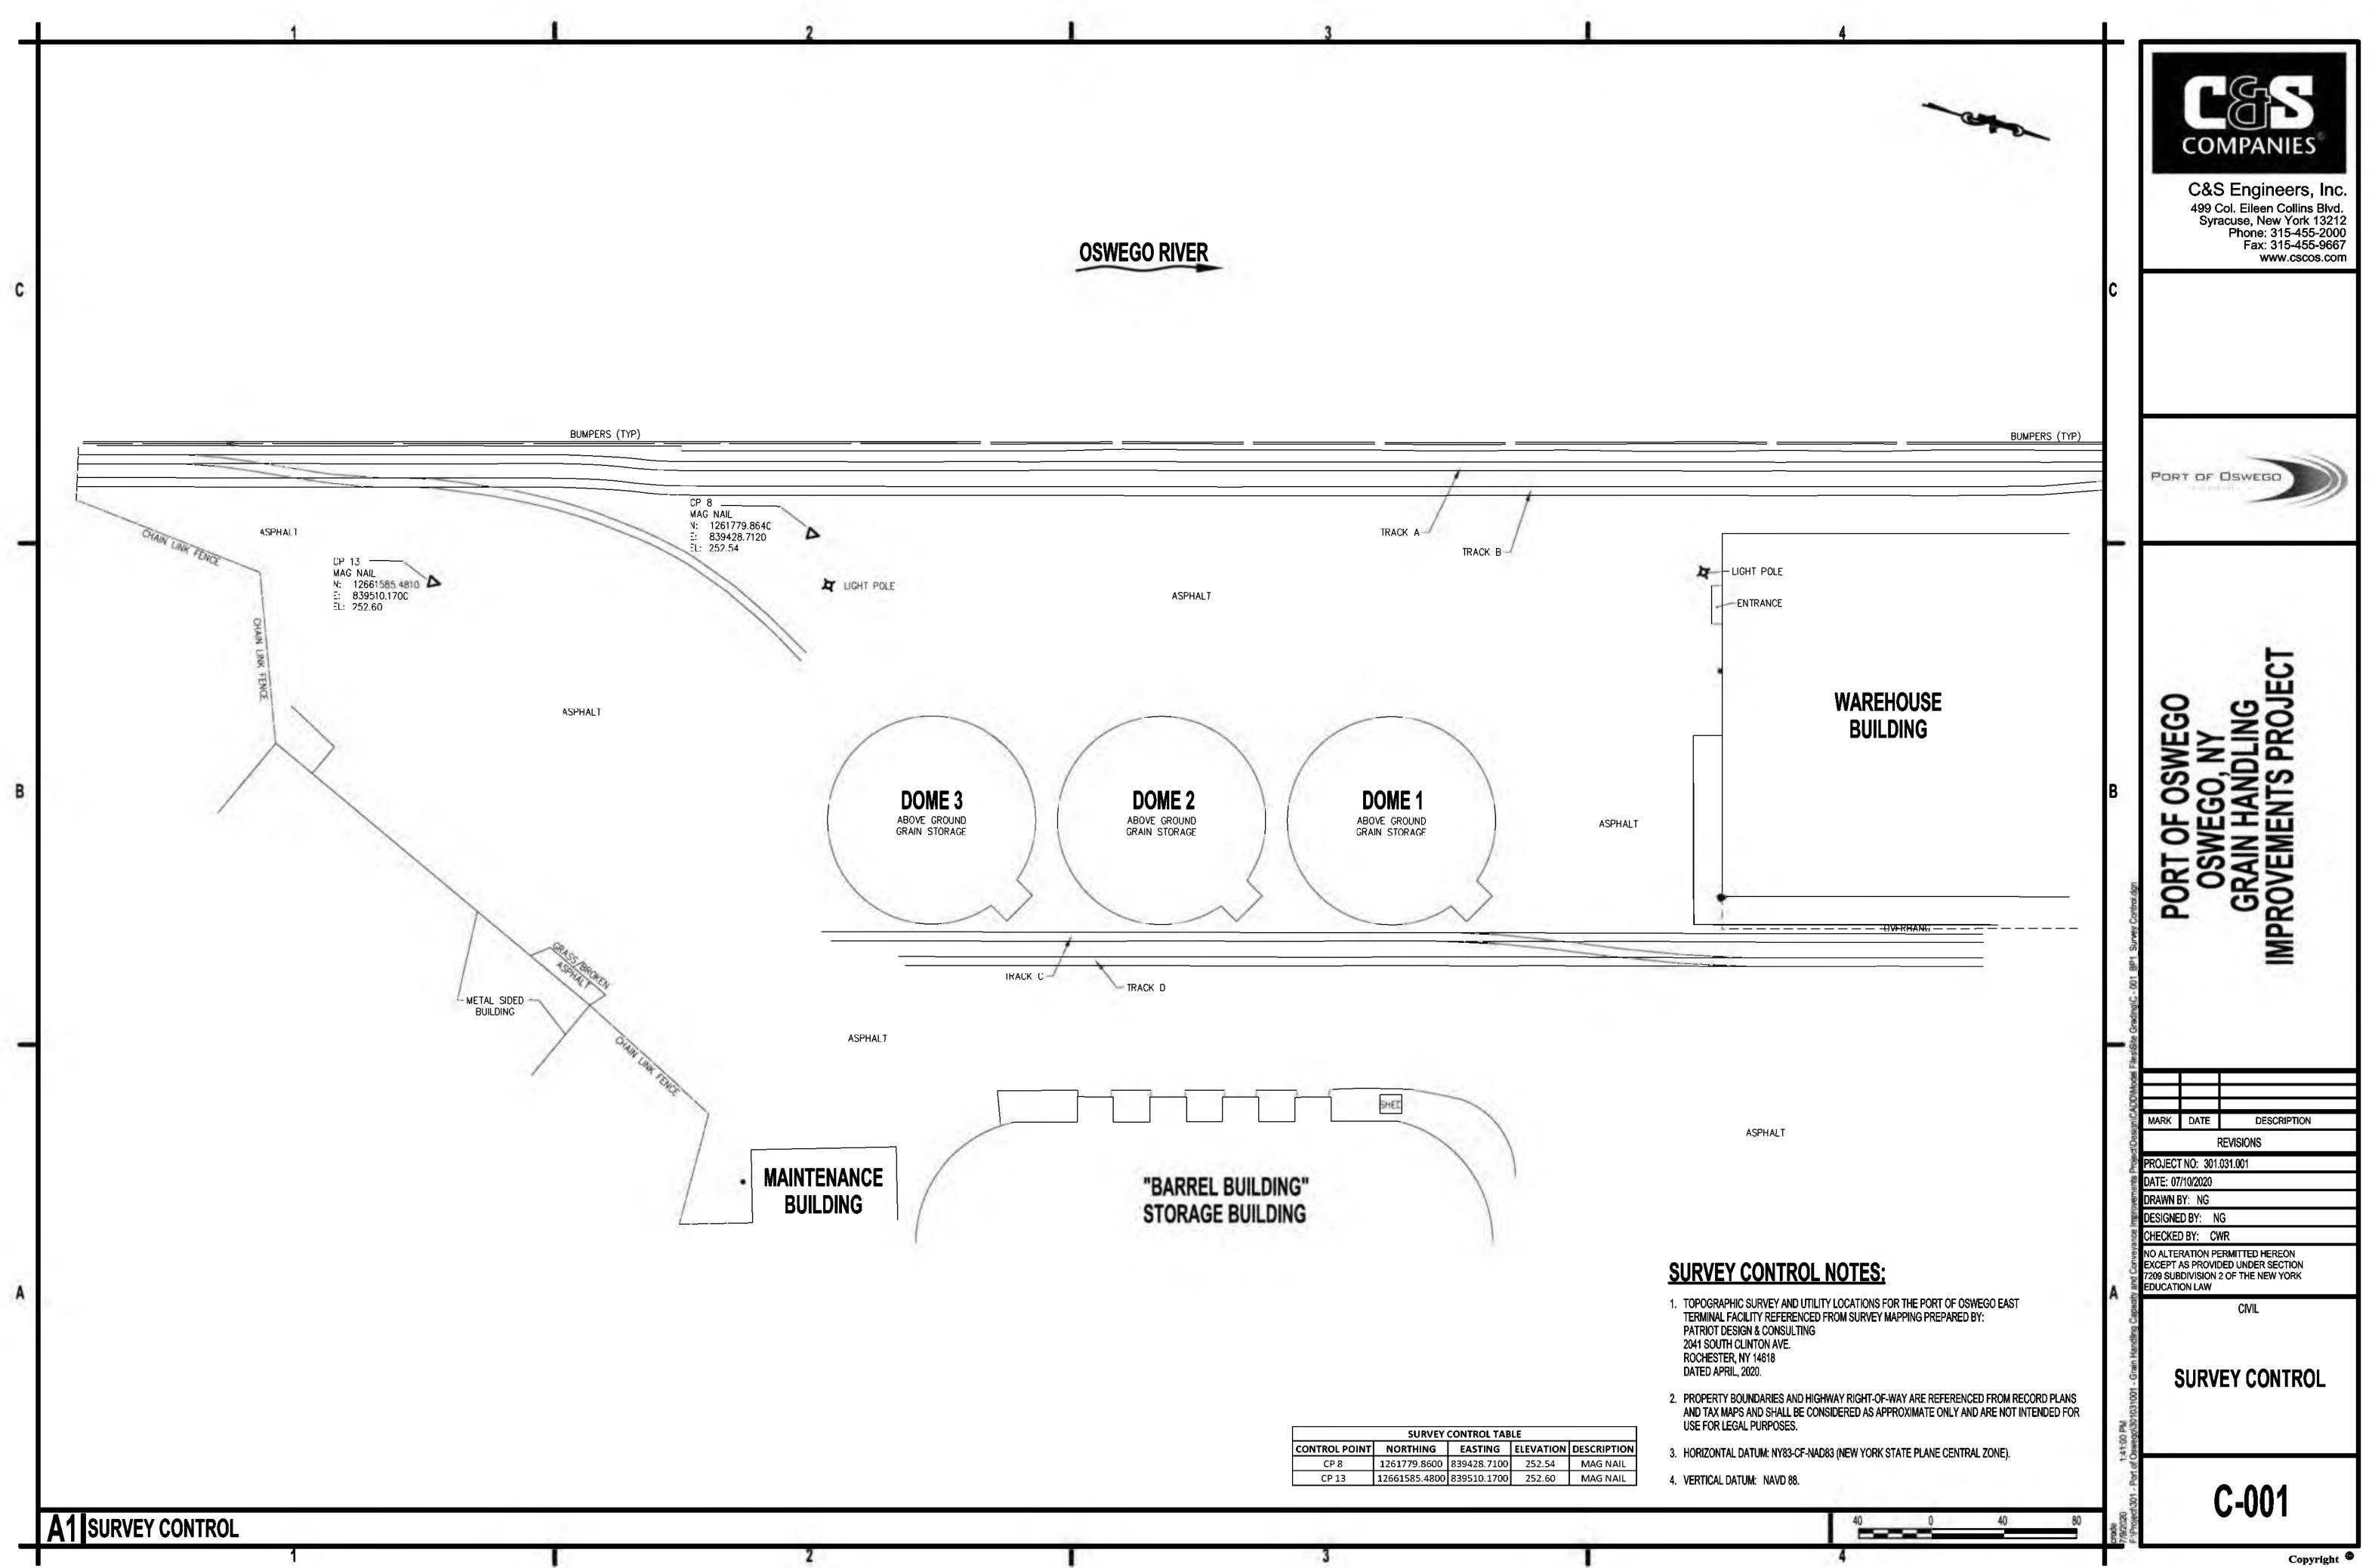

### **GRAIN HANDLING SYSTEMS IMPROVEMENT PROJECT**

| DRAWING LIST |                                                                  |  |  |  |  |
|--------------|------------------------------------------------------------------|--|--|--|--|
| C-001        | SURVEY CONTROL                                                   |  |  |  |  |
| C-101        | EXISTING CONDITIONS                                              |  |  |  |  |
| C-201        | PROPOSED LAYOUT PLAN                                             |  |  |  |  |
| C-301        | EROSION AND SEDIMENT CONTROL NOTES & DETAILS                     |  |  |  |  |
| AD-101       | EXISTING DOME FLOOR PLAN-FOR REFERENCE                           |  |  |  |  |
| AD-102       | EXISTING DOME FOUNDATION PLAN, DETAILS & NOTES-FOR REFERENCE     |  |  |  |  |
| AD-103       | EXISTING DOME ROOF PLAN-FOR REFERENCE                            |  |  |  |  |
| AD-104       | EXISTING DOME FRAMING PLAN, DETAILS & NOTES-FOR REFERENCE        |  |  |  |  |
| AD-201       | EXISTING DOME ELEVATIONS-FOR REFERENCE                           |  |  |  |  |
| AD-501       | <b>EXISTING ENTRANCEWAY SECTIONS &amp; DETAILS-FOR REFERENCE</b> |  |  |  |  |
| AD-502       | EXISTING ENTRANCEWAY SECTIONS & DETAIL-FOR REFERENCE             |  |  |  |  |
| AD-503       | EXISTING ROOF HATCH FRAME DETAILS-FOR REFERENCE                  |  |  |  |  |
| AD-504       | EXISTING ROOF HATCH DOOR DETAILS-FOR REFERENCE                   |  |  |  |  |
| AD-505       | EXISTING BULKHEAD DETAILS-FOR REFERENCE                          |  |  |  |  |
| ED-100       | ELECTRICAL SITE DEMOLITION PLAN                                  |  |  |  |  |
| ED-101       | DOME 1 DEMOLITION PLAN                                           |  |  |  |  |
| ED-601       | EXISTING ONE-LINE DEMOLITION PLAN                                |  |  |  |  |